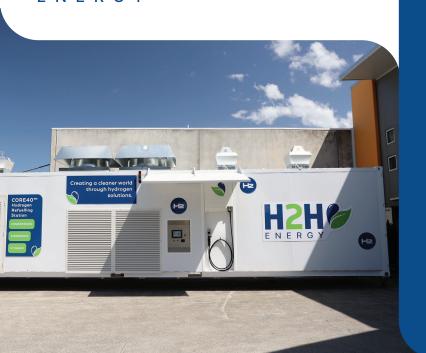

## **H2CORE** range

Our 20 and 40 foot standard high cube shipping containers with separate hydrogen storage reliably deliver hydrogen to fuel cell electric cars, trucks, buses and boats.

We also offer our Gateway refueller with a smaller footprint and flexibility to operate across a range of locations.

# Easily transportable refuelling solution for hydrogen fuel cell fleets

- · Flexible hydrogen storage capacity
- 35 and/or 70 MPa hydrogen dispensing
- Configurable compression system throughput
- · Hydrogen pre-cooling where required